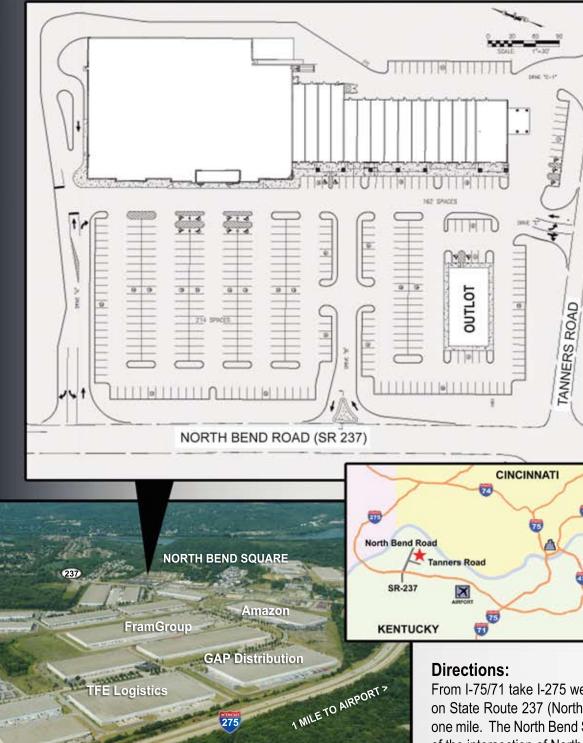

## Address:

North Bend Square, Corner of Tanners & North Bend Road Hebron, KY 41048

## Amenities:

Anchor is Remke Grocery Abundant on-site parking Close to airport & I-275

**Contact:** Larry Rytel Vice President of Leasing Toebben Companies 541 Buttermilk Pike, Suite 104 Crescent Springs, KY 41017 859-331-1560, extension 19 Irytel@toebben.com

From I-75/71 take I-275 west to Hebron. After passing the airport, exit on State Route 237 (North Bend Road) and head north. Go less than one mile. The North Bend Square Shopping Center is on the NE corner of the intersection of North Bend Road and Tanners Road.