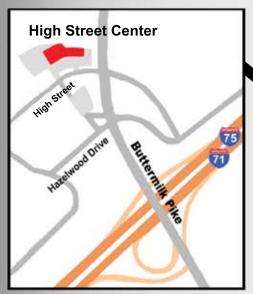

# **Contact:**

Larry Rytel Vice President of Leasing **Toebben Companies** 541 Buttermilk Pike Suite 104 Crescent Springs, KY 859-331-1560 Irytel@toebben.com

OHIO X KENTUCKY

Directions: From I-75/71 take exit #186, the Buttermilk Pike exit and go west. Less than 1/4 mile is the traffic light for High Street. The center is on the northwest corner of the intersection.