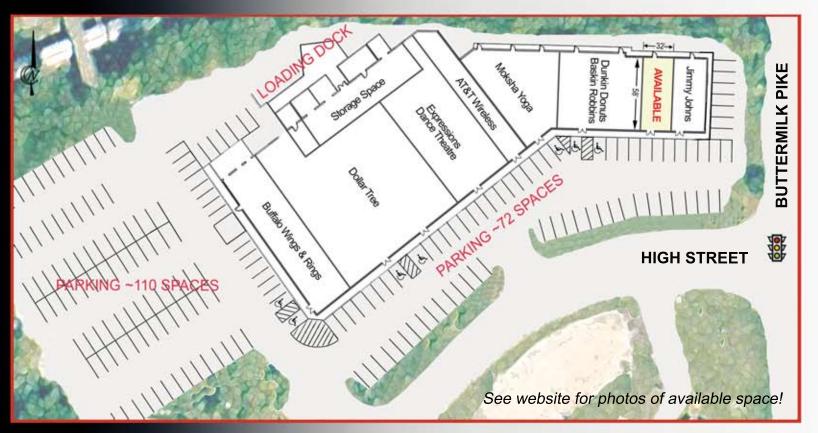

### Space available:

Approximately 1,881 SQ FT, a 32' x 58' space on east end

## **Highlights:**

Pull-up parking for customers Immediate access to I-75/71 Outstanding traffic counts Current tenants: Moksha Yoga, Buffalo Wings & Rings, AT&T Wireless, Jimmy Johns, **Dunkin Donuts/Baskin Robbins** Expressions Dance Theatre, **Dollar Tree** 