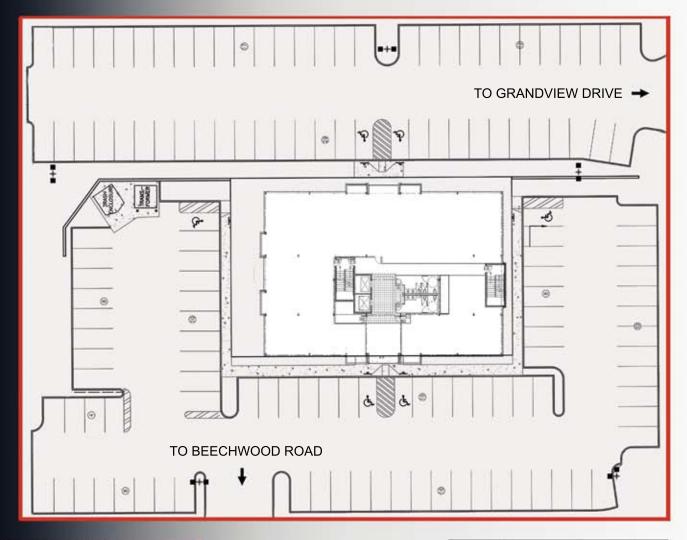

## Address:

Huff Executive Center 334 Beechwood Road Fort Mitchell, KY 41017

## **Building Features:**

- Class A space
- Abundant, on-site parking
- Monument signage
- High level finishes
- Close to airport, downtown Cincinnati, NKY businesses
- Within walking distance of restaurants & shopping