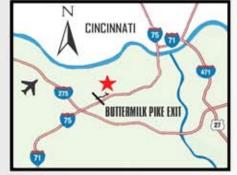

**Directions:** From I75/71 take the Buttermilk Pike exit #186 west. Turn north onto Grandview Drive. Go 1/2 mile to Beechwood Road; the Huff building is on the NW corner of Grandview and Beechwood. Time to Cincinnati is under 10 minutes. Distances from other major cities:

Columbus...110 miles Louisville...100 miles Lexington...80 miles Dayton...65 miles