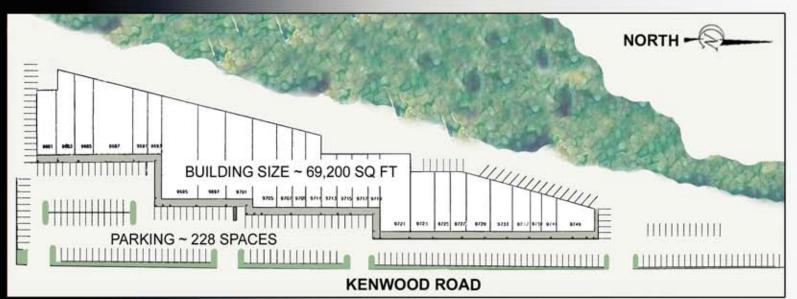

## **KEYSTONE PLAZA**







**Directions:** From I-71 take Exit #14, Ronald Reagan Cross Country Highway (OH126), west to Blue Ash for a mile. Take Blue Ash Road/Kenwood Road exit, follow the Kenwood Road ramp, and then turn left onto Kenwood Road. Plaza is just north of Cooper Road.

## Address:

Keystone Plaza 9681-9749 Kenwood Road Cincinnati, OH 45242

## Space available:

Various spaces are available, please see website: www.toebben.com/Keystone

## Highlights:

Highly visible from Kenwood Road

Immediate access to I-75, I-71,
I-275, and Ronald Reagan Highway
Strong mix of national, regional, and local retail tenants such as
Petco, Qdoba Mexican Grill and
Marx Hot Bagels.



**Contact:** Larry Rytel Vice President of Leasing Toebben Companies 541 Buttermilk Pike Suite 104 Crescent Springs, KY 859-331-1560