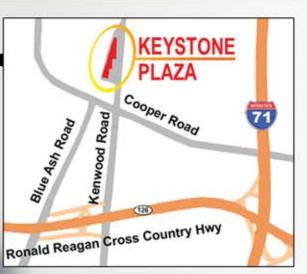

## **KEYSTONE PLAZA**

**Directions:** From I-71 take Exit #14, Ronald Reagan Cross Country Highway (OH126), west to Blue Ash for a mile. Take Blue Ash Road/Kenwood Road exit, follow the Kenwood Road ramp, and then turn left onto Kenwood Road. Plaza is just north of Cooper Road.